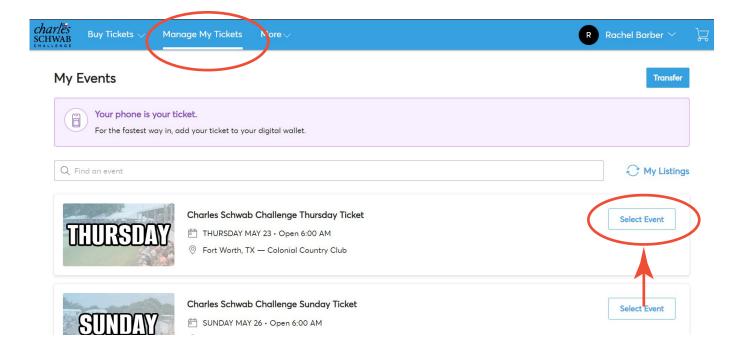

## ACCOUNT MANAGER: MANAGING TICKETS

. .

If you are on your mobile phone, you can click the tickets to pull up your barcodes. You will need to show these for tournament access. Add these tickets to your mobile wallet for easiest access to the tournament.

If you want to transfer tickets to friends, family or clients please click the 'Transfer' button.

Select Event

Û

口

C

<

| <i>harles</i><br>CHWAB | Buy Tickets 🗸      | Manage My Tickets    | Visit the Tournament Website                  | Contact Us                                                             | R Rachel Barber 🗸               | Å |
|------------------------|--------------------|----------------------|-----------------------------------------------|------------------------------------------------------------------------|---------------------------------|---|
| -                      |                    |                      | Your Phone Is<br>For the fastest<br>barcode.) | : Your Ticket<br>way in, add your ticket to your digital wallet. (Head | ds up, this ticket won't have a |   |
| -[                     | IHUR               | SDAY                 | My SafeTix™                                   |                                                                        | TRANSFER SELL                   |   |
| Ch                     | arles Schwab Chall | enge Thursday Ticket | Tickets                                       |                                                                        |                                 |   |
| €<br>©                 | THURSDAY MAY 23 •  | Open 6:00 AM         | Venue PATIO1, Tic<br>Waiting on Rache         | <b>:ket 1</b><br>⊧l Gooding (gooding.rae@gmail.com) to claim.          | Cancel Transfer                 |   |
| Ľ                      |                    |                      | Venue VILLG1, Tic                             | :ket 1                                                                 | >                               |   |