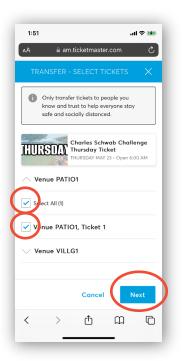

If you want to transfer tickets to friends, family or clients please click the 'Transfer' button.

Select Event

Û

口

C

<

| <i>harles</i><br>CHWAB | Buy Tickets 🗸      | Manage My Tickets    | Visit the Tournament Website                  | Contact Us                                                             | R Rachel Barber 🗸               | Å |
|------------------------|--------------------|----------------------|-----------------------------------------------|------------------------------------------------------------------------|---------------------------------|---|
| -                      |                    |                      | Your Phone Is<br>For the fastest<br>barcode.) | : Your Ticket<br>way in, add your ticket to your digital wallet. (Head | ds up, this ticket won't have a |   |
| -[                     | IHUR               | SDAY                 | My SafeTix™                                   |                                                                        | TRANSFER SELL                   |   |
| Ch                     | arles Schwab Chall | enge Thursday Ticket | Tickets                                       |                                                                        |                                 |   |
| €<br>©                 | THURSDAY MAY 23 •  | Open 6:00 AM         | Venue PATIO1, Tic<br>Waiting on Rache         | <b>:ket 1</b><br>⊧l Gooding (gooding.rae@gmail.com) to claim.          | Cancel Transfer                 |   |
| Ľ                      |                    |                      | Venue VILLG1, Tic                             | :ket 1                                                                 | >                               |   |

| 1:51                                                   |           |             |          | 🕆 🚧   |
|--------------------------------------------------------|-----------|-------------|----------|-------|
| ۸A                                                     | 🔒 am.     | ticketmaste | r.com    | Ċ     |
| TRAN                                                   | ISFER -   | SELECT A    | RECIPIEN | NT X  |
| 1 Event(s) Selected V<br>Total of 1 ticket(s) selected |           |             |          |       |
| Add a New Recipient                                    |           |             |          |       |
| First Name                                             |           |             |          |       |
| Last Name                                              |           |             |          |       |
| Email *                                                |           |             |          |       |
| Message (0                                             | Optional) |             |          |       |
|                                                        |           | Cancel      | Trar     | nsfer |
| <                                                      | >         | Û           | m        | Ū     |
|                                                        | _         |             | _        |       |