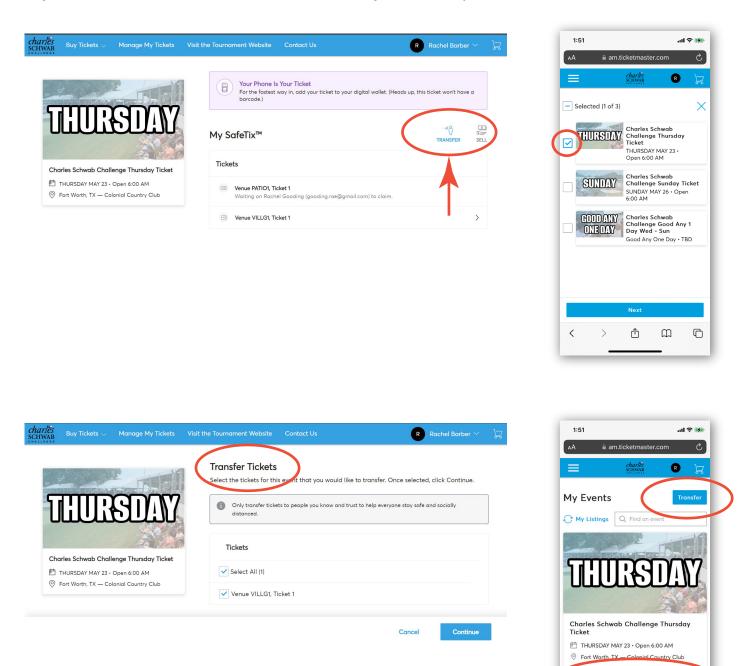

If you want to transfer tickets to friends, family or clients please click the 'Transfer' button.

Select Event

Û

口

C

<

| <i>harles</i><br>CHWAB | Buy Tickets 🗸      | Manage My Tickets    | Visit the Tournament Website                  | Contact Us                                                             | R Rachel Barber 🗸               | Å |
|------------------------|--------------------|----------------------|-----------------------------------------------|------------------------------------------------------------------------|---------------------------------|---|
| -                      |                    |                      | Your Phone Is<br>For the fastest<br>barcode.) | : Your Ticket<br>way in, add your ticket to your digital wallet. (Head | ds up, this ticket won't have a |   |
| -[                     | IHUR               | SDAY                 | My SafeTix™                                   |                                                                        | TRANSFER SELL                   |   |
| Ch                     | arles Schwab Chall | enge Thursday Ticket | Tickets                                       |                                                                        |                                 |   |
| €<br>©                 | THURSDAY MAY 23 •  | Open 6:00 AM         | Venue PATIO1, Tic<br>Waiting on Rache         | <b>:ket 1</b><br>⊧l Gooding (gooding.rae@gmail.com) to claim.          | Cancel Transfer                 |   |
| Ľ                      |                    |                      | Venue VILLG1, Tic                             | :ket 1                                                                 | >                               |   |

| 1:51                                                   |           |             |          | 🕆 🚧   |
|--------------------------------------------------------|-----------|-------------|----------|-------|
| ۸A                                                     | 🔒 am.     | ticketmaste | r.com    | Ċ     |
| TRAN                                                   | ISFER -   | SELECT A    | RECIPIEN | NT X  |
| 1 Event(s) Selected V<br>Total of 1 ticket(s) selected |           |             |          |       |
| Add a New Recipient                                    |           |             |          |       |
| First Name                                             |           |             |          |       |
| Last Name                                              |           |             |          |       |
| Email *                                                |           |             |          |       |
| Message (0                                             | Optional) |             |          |       |
|                                                        |           | Cancel      | Trar     | nsfer |
| <                                                      | >         | Û           | m        | Ū     |
|                                                        | _         |             | _        |       |