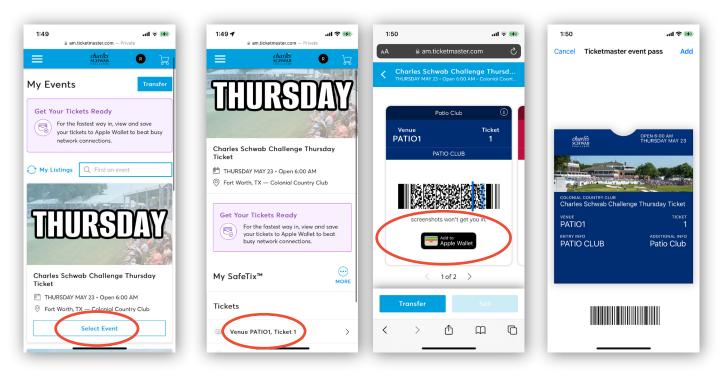

## ACCOUNT MANAGER: MANAGING TICKETS

. .

If you are on your mobile phone, you can click the tickets to pull up your barcodes. You will need to show these for tournament access. Add these tickets to your mobile wallet for easiest access to the tournament.

If you want to transfer tickets to friends, family or clients please click the 'Transfer' button.

Select Event

Û

口

C

<

| <i>harles</i><br>CHWAB | Buy Tickets 🗸      | Manage My Tickets    | Visit the Tournament Website                  | Contact Us                                                             | R Rachel Barber 🗸               | Å |
|------------------------|--------------------|----------------------|-----------------------------------------------|------------------------------------------------------------------------|---------------------------------|---|
| -                      |                    |                      | Your Phone Is<br>For the fastest<br>barcode.) | : Your Ticket<br>way in, add your ticket to your digital wallet. (Head | ds up, this ticket won't have a |   |
| -[                     | IHUR               | SDAY                 | My SafeTix™                                   |                                                                        | TRANSFER SELL                   |   |
| Ch                     | arles Schwab Chall | enge Thursday Ticket | Tickets                                       |                                                                        |                                 |   |
| €<br>©                 | THURSDAY MAY 23 •  | Open 6:00 AM         | Venue PATIO1, Tic<br>Waiting on Rache         | <b>:ket 1</b><br>⊧l Gooding (gooding.rae@gmail.com) to claim.          | Cancel Transfer                 |   |
| Ľ                      |                    |                      | Venue VILLG1, Tic                             | :ket 1                                                                 | >                               |   |