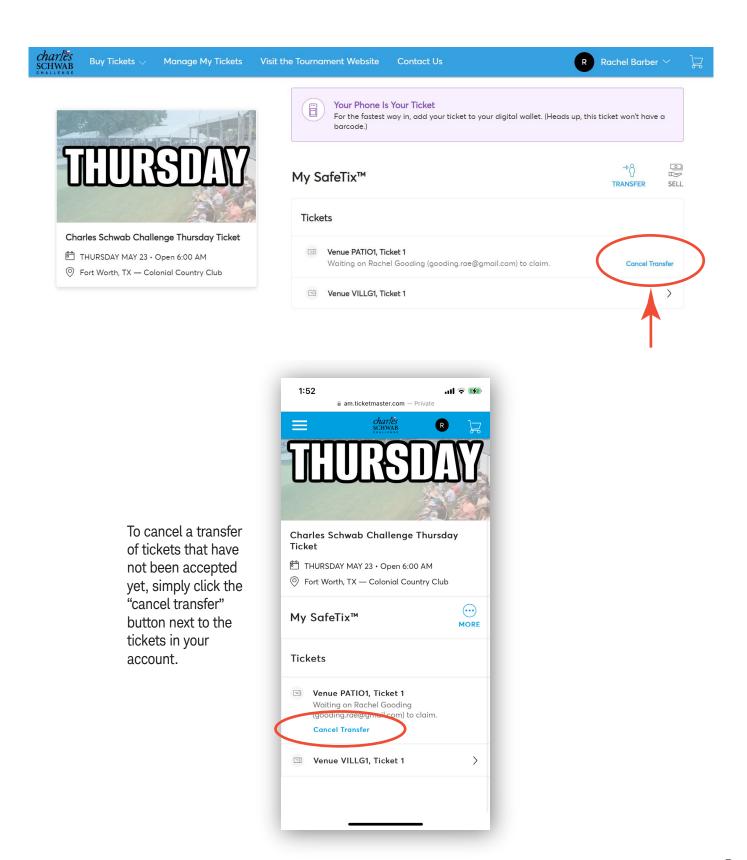

### ACCOUNT WANAGER: CANCELING A TRANSFER

- 49 motor 14 40 18 .

If you want to transfer tickets to friends, family or clients please click the 'Transfer' button.

Select Event

Û

口

C

<

| <i>harles</i><br>CHWAB | Buy Tickets 🗸      | Manage My Tickets    | Visit the Tournament Website                  | Contact Us                                                             | R Rachel Barber 🗸               | Å |
|------------------------|--------------------|----------------------|-----------------------------------------------|------------------------------------------------------------------------|---------------------------------|---|
| -                      |                    |                      | Your Phone Is<br>For the fastest<br>barcode.) | : Your Ticket<br>way in, add your ticket to your digital wallet. (Head | ds up, this ticket won't have a |   |
| -[                     | IHUR               | SDAY                 | My SafeTix™                                   |                                                                        | TRANSFER SELL                   |   |
| Ch                     | arles Schwab Chall | enge Thursday Ticket | Tickets                                       |                                                                        |                                 |   |
| €<br>©                 | THURSDAY MAY 23 •  | Open 6:00 AM         | Venue PATIO1, Tic<br>Waiting on Rache         | <b>:ket 1</b><br>⊧l Gooding (gooding.rae@gmail.com) to claim.          | Cancel Transfer                 |   |
| Ľ                      |                    |                      | Venue VILLG1, Tic                             | :ket 1                                                                 | >                               |   |